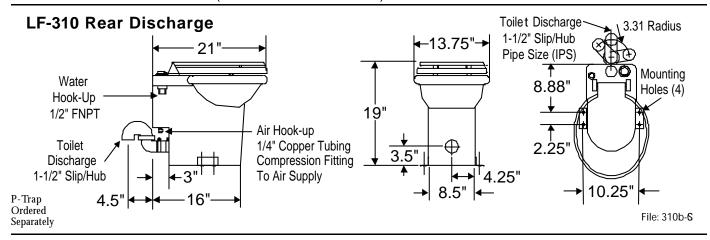

# **ROUGH-IN DIMENSIONS**

(ALL DIMENSIONS +/- 0.5")

# **GENERAL INFORMATION**

Installation of the Microflush® toilet is similar to a conventional toilet and is suitable for replacing either standard fixtures or for use in new construction. The following are general installation requirements.