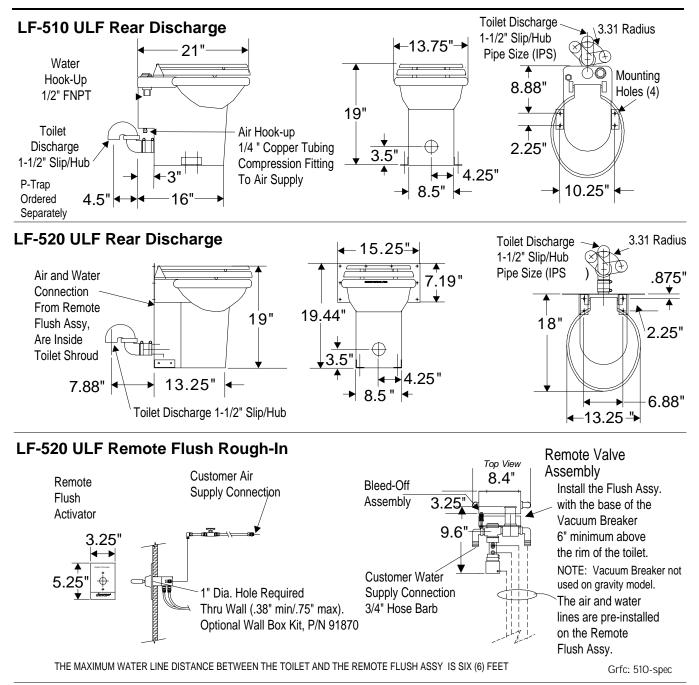

## MICROFLUSH® LF-510 & LF-520 ULTRA LOW 1 QT. FLUSH

ROUGH-IN DIMENSIONS (All Dimensions +/- 0.5")

**TOILET SEAT:** Toilet seat post holes are on standard 5-1/2" centers. The seat is provided with most units. **DOWNWARD DISCHARGE KIT:** An optional Bottom Discharge Kit, P/N 93702, can be ordered to convert rear discharge models to downward discharge. Contact factory for details.