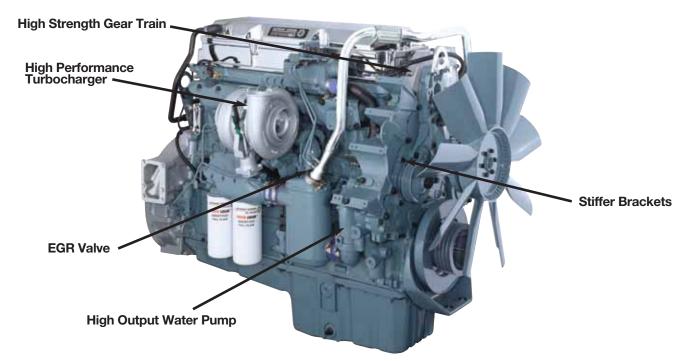

Exhaust Gas Recirculation (EGR) for maximum fuel economy and performance while meeting the new emissions standards.

# **Series 60 Technology Leadership**