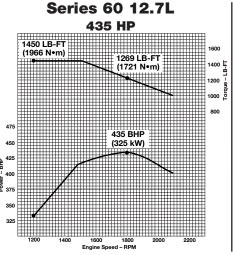

# Ratings 380 - 515 Horsepower

| ı |                                                                                                                                                                                                                   |                                                                                                                                                                                              |   |
|---|-------------------------------------------------------------------------------------------------------------------------------------------------------------------------------------------------------------------|----------------------------------------------------------------------------------------------------------------------------------------------------------------------------------------------|---|
| į | Maximum HP @ RPM<br>12.7L                                                                                                                                                                                         | Peak Torque @ RPM                                                                                                                                                                            |   |
|   | 390 HP @ 1800 RPM                                                                                                                                                                                                 | 1350FT-LB @ 1200 RPM                                                                                                                                                                         |   |
|   | 380 HP @ 1800 RPM                                                                                                                                                                                                 | 1350FT-LB @ 1200 RPM                                                                                                                                                                         |   |
|   | 380/390 HP @ 1800 RPM                                                                                                                                                                                             | 1350FT-LB @ 1200 RPM                                                                                                                                                                         |   |
| Ī | 445 HP @ 1800 RPM                                                                                                                                                                                                 | 1450FT-LB @ 1200 RPM                                                                                                                                                                         | ı |
|   | 435 HP @ 1800 RPM                                                                                                                                                                                                 | 1450FT-LB @ 1200 RPM                                                                                                                                                                         |   |
|   | 425 HP @ 1800 RPM                                                                                                                                                                                                 | 1450FT-LB @ 1200 RPM                                                                                                                                                                         |   |
|   | 425/445 HP @ 1800 RPM                                                                                                                                                                                             | 1450FT-LB @ 1200 RPM                                                                                                                                                                         |   |
| Ī | 455 HP @ 1800 RPM                                                                                                                                                                                                 | 1550FT-LB @ 1200 RPM                                                                                                                                                                         |   |
|   | 450 HP @ 1800 RPM                                                                                                                                                                                                 | 1550FT-LB @ 1200 RPM                                                                                                                                                                         |   |
|   | 445 HP @ 1800 RPM                                                                                                                                                                                                 | 1550FT-LB @ 1200 RPM                                                                                                                                                                         |   |
|   | 445/455 HP @ 1800 RPM                                                                                                                                                                                             | 1550FT-LB @ 1200 RPM                                                                                                                                                                         |   |
|   | 14.0L                                                                                                                                                                                                             |                                                                                                                                                                                              |   |
|   | E1E UD @ 1900 DDM                                                                                                                                                                                                 | 1550ET   D @ 1200 DDM                                                                                                                                                                        |   |
|   |                                                                                                                                                                                                                   |                                                                                                                                                                                              |   |
|   |                                                                                                                                                                                                                   |                                                                                                                                                                                              |   |
|   |                                                                                                                                                                                                                   |                                                                                                                                                                                              |   |
| _ | 455/515 HP @ 1800 RPM                                                                                                                                                                                             | 1550FT-LB @ 1200 RPM                                                                                                                                                                         |   |
|   | 515 HP @ 1800 RPM                                                                                                                                                                                                 | 1650FT-LB @ 1200 RPM                                                                                                                                                                         |   |
|   | 490 HP @ 1800 RPM                                                                                                                                                                                                 | 1650FT-LB @ 1200 RPM                                                                                                                                                                         |   |
|   | 470 HP @ 1800 RPM                                                                                                                                                                                                 | 1650FT-LB @ 1200 RPM                                                                                                                                                                         |   |
|   | 470/515 HP @ 1800 RPM                                                                                                                                                                                             | 1650FT-LB @ 1200 RPM                                                                                                                                                                         |   |
|   | 445 HP @ 1800 RPM<br>445/455 HP @ 1800 RPM<br><b>14.0L</b><br>515 HP @ 1800 RPM<br>490 HP @ 1800 RPM<br>455 HP @ 1800 RPM<br>455/515 HP @ 1800 RPM<br>515 HP @ 1800 RPM<br>490 HP @ 1800 RPM<br>470 HP @ 1800 RPM | 1550FT-LB @ 1200 RPM<br>1550FT-LB @ 1200 RPM<br>1550FT-LB @ 1200 RPM<br>1550FT-LB @ 1200 RPM<br>1550FT-LB @ 1200 RPM<br>1650FT-LB @ 1200 RPM<br>1650FT-LB @ 1200 RPM<br>1650FT-LB @ 1200 RPM |   |