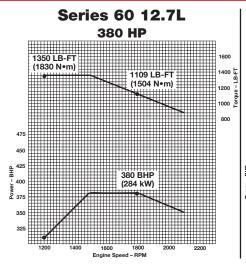

# Ratings 380 - 515 Horsepower

| ı |                                                                                                                                                                                                                   |                                                                                                                                                                                              |   |
|---|-------------------------------------------------------------------------------------------------------------------------------------------------------------------------------------------------------------------|----------------------------------------------------------------------------------------------------------------------------------------------------------------------------------------------|---|
| į | Maximum HP @ RPM<br>12.7L                                                                                                                                                                                         | Peak Torque @ RPM                                                                                                                                                                            |   |
|   | 390 HP @ 1800 RPM                                                                                                                                                                                                 | 1350FT-LB @ 1200 RPM                                                                                                                                                                         |   |
|   | 380 HP @ 1800 RPM                                                                                                                                                                                                 | 1350FT-LB @ 1200 RPM                                                                                                                                                                         |   |
|   | 380/390 HP @ 1800 RPM                                                                                                                                                                                             | 1350FT-LB @ 1200 RPM                                                                                                                                                                         |   |
| Ī | 445 HP @ 1800 RPM                                                                                                                                                                                                 | 1450FT-LB @ 1200 RPM                                                                                                                                                                         | ı |
|   | 435 HP @ 1800 RPM                                                                                                                                                                                                 | 1450FT-LB @ 1200 RPM                                                                                                                                                                         |   |
|   | 425 HP @ 1800 RPM                                                                                                                                                                                                 | 1450FT-LB @ 1200 RPM                                                                                                                                                                         |   |
|   | 425/445 HP @ 1800 RPM                                                                                                                                                                                             | 1450FT-LB @ 1200 RPM                                                                                                                                                                         |   |
| Ī | 455 HP @ 1800 RPM                                                                                                                                                                                                 | 1550FT-LB @ 1200 RPM                                                                                                                                                                         |   |
|   | 450 HP @ 1800 RPM                                                                                                                                                                                                 | 1550FT-LB @ 1200 RPM                                                                                                                                                                         |   |
|   | 445 HP @ 1800 RPM                                                                                                                                                                                                 | 1550FT-LB @ 1200 RPM                                                                                                                                                                         |   |
|   | 445/455 HP @ 1800 RPM                                                                                                                                                                                             | 1550FT-LB @ 1200 RPM                                                                                                                                                                         |   |
|   | 14.0L                                                                                                                                                                                                             |                                                                                                                                                                                              |   |
|   | E1E UD @ 1900 DDM                                                                                                                                                                                                 | 1550ET   D @ 1200 DDM                                                                                                                                                                        |   |
|   |                                                                                                                                                                                                                   |                                                                                                                                                                                              |   |
|   |                                                                                                                                                                                                                   |                                                                                                                                                                                              |   |
|   |                                                                                                                                                                                                                   |                                                                                                                                                                                              |   |
| _ | 455/515 HP @ 1800 RPM                                                                                                                                                                                             | 1550FT-LB @ 1200 RPM                                                                                                                                                                         |   |
|   | 515 HP @ 1800 RPM                                                                                                                                                                                                 | 1650FT-LB @ 1200 RPM                                                                                                                                                                         |   |
|   | 490 HP @ 1800 RPM                                                                                                                                                                                                 | 1650FT-LB @ 1200 RPM                                                                                                                                                                         |   |
|   | 470 HP @ 1800 RPM                                                                                                                                                                                                 | 1650FT-LB @ 1200 RPM                                                                                                                                                                         |   |
|   | 470/515 HP @ 1800 RPM                                                                                                                                                                                             | 1650FT-LB @ 1200 RPM                                                                                                                                                                         |   |
|   | 445 HP @ 1800 RPM<br>445/455 HP @ 1800 RPM<br><b>14.0L</b><br>515 HP @ 1800 RPM<br>490 HP @ 1800 RPM<br>455 HP @ 1800 RPM<br>455/515 HP @ 1800 RPM<br>515 HP @ 1800 RPM<br>490 HP @ 1800 RPM<br>470 HP @ 1800 RPM | 1550FT-LB @ 1200 RPM<br>1550FT-LB @ 1200 RPM<br>1550FT-LB @ 1200 RPM<br>1550FT-LB @ 1200 RPM<br>1550FT-LB @ 1200 RPM<br>1650FT-LB @ 1200 RPM<br>1650FT-LB @ 1200 RPM<br>1650FT-LB @ 1200 RPM |   |