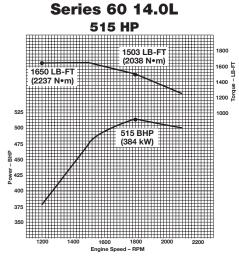

# Ratings 380 - 515 Horsepower

| ı |                                                                                                                                                                                                                   |                                                                                                                                                                                              |   |
|---|-------------------------------------------------------------------------------------------------------------------------------------------------------------------------------------------------------------------|----------------------------------------------------------------------------------------------------------------------------------------------------------------------------------------------|---|
| į | Maximum HP @ RPM<br>12.7L                                                                                                                                                                                         | Peak Torque @ RPM                                                                                                                                                                            |   |
|   | 390 HP @ 1800 RPM                                                                                                                                                                                                 | 1350FT-LB @ 1200 RPM                                                                                                                                                                         |   |
|   | 380 HP @ 1800 RPM                                                                                                                                                                                                 | 1350FT-LB @ 1200 RPM                                                                                                                                                                         |   |
|   | 380/390 HP @ 1800 RPM                                                                                                                                                                                             | 1350FT-LB @ 1200 RPM                                                                                                                                                                         |   |
| Ī | 445 HP @ 1800 RPM                                                                                                                                                                                                 | 1450FT-LB @ 1200 RPM                                                                                                                                                                         | ı |
|   | 435 HP @ 1800 RPM                                                                                                                                                                                                 | 1450FT-LB @ 1200 RPM                                                                                                                                                                         |   |
|   | 425 HP @ 1800 RPM                                                                                                                                                                                                 | 1450FT-LB @ 1200 RPM                                                                                                                                                                         |   |
|   | 425/445 HP @ 1800 RPM                                                                                                                                                                                             | 1450FT-LB @ 1200 RPM                                                                                                                                                                         |   |
| Ī | 455 HP @ 1800 RPM                                                                                                                                                                                                 | 1550FT-LB @ 1200 RPM                                                                                                                                                                         |   |
|   | 450 HP @ 1800 RPM                                                                                                                                                                                                 | 1550FT-LB @ 1200 RPM                                                                                                                                                                         |   |
|   | 445 HP @ 1800 RPM                                                                                                                                                                                                 | 1550FT-LB @ 1200 RPM                                                                                                                                                                         |   |
|   | 445/455 HP @ 1800 RPM                                                                                                                                                                                             | 1550FT-LB @ 1200 RPM                                                                                                                                                                         |   |
|   | 14.0L                                                                                                                                                                                                             |                                                                                                                                                                                              |   |
|   | E1E UD @ 1900 DDM                                                                                                                                                                                                 | 1550ET   D @ 1200 DDM                                                                                                                                                                        |   |
|   |                                                                                                                                                                                                                   |                                                                                                                                                                                              |   |
|   |                                                                                                                                                                                                                   |                                                                                                                                                                                              |   |
|   |                                                                                                                                                                                                                   |                                                                                                                                                                                              |   |
| _ | 455/515 HP @ 1800 RPM                                                                                                                                                                                             | 1550FT-LB @ 1200 RPM                                                                                                                                                                         |   |
|   | 515 HP @ 1800 RPM                                                                                                                                                                                                 | 1650FT-LB @ 1200 RPM                                                                                                                                                                         |   |
|   | 490 HP @ 1800 RPM                                                                                                                                                                                                 | 1650FT-LB @ 1200 RPM                                                                                                                                                                         |   |
|   | 470 HP @ 1800 RPM                                                                                                                                                                                                 | 1650FT-LB @ 1200 RPM                                                                                                                                                                         |   |
|   | 470/515 HP @ 1800 RPM                                                                                                                                                                                             | 1650FT-LB @ 1200 RPM                                                                                                                                                                         |   |
|   | 445 HP @ 1800 RPM<br>445/455 HP @ 1800 RPM<br><b>14.0L</b><br>515 HP @ 1800 RPM<br>490 HP @ 1800 RPM<br>455 HP @ 1800 RPM<br>455/515 HP @ 1800 RPM<br>515 HP @ 1800 RPM<br>490 HP @ 1800 RPM<br>470 HP @ 1800 RPM | 1550FT-LB @ 1200 RPM<br>1550FT-LB @ 1200 RPM<br>1550FT-LB @ 1200 RPM<br>1550FT-LB @ 1200 RPM<br>1550FT-LB @ 1200 RPM<br>1650FT-LB @ 1200 RPM<br>1650FT-LB @ 1200 RPM<br>1650FT-LB @ 1200 RPM |   |